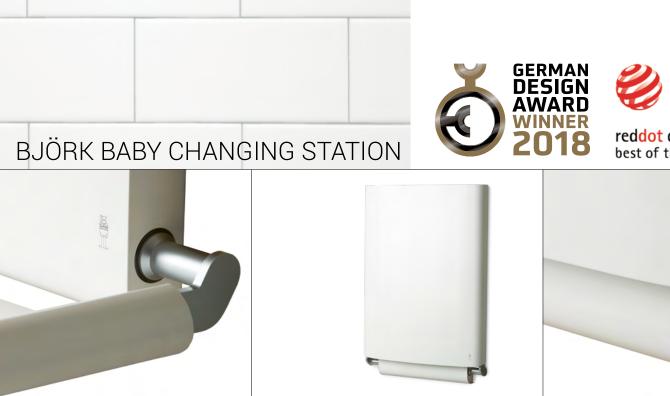

Many years' know-how and experience innovative BJÖRK range.

The idea of BJÖRK was to create an elegant, functional design as the basis for a new high-quality product range, embodying unique image.

classic Danish design tradition. The design is trend setting and stands out with its clean lines and timeless look.

Harmonisation is one of the key words behind the award-winning range. The series works as a family ensuring a consistency of have contributed to the development of the appearance and a complete solution, which is aesthetically pleasing to the eye.

> BJÖRK complements the existing range and preserves DAN DRYER's one of a kind

WWW.DANDRYER.COM

Alsikevej 8

DK-8920 Randers NV

+45 86 41 57 11 +45 86 41 60 89 Email: info@dandryer.com

· Powder coated stainless steel and aluminium · Certified in accordance with DIN EN 12221-1:2008 + A1:2013 · Rounded edges for optimum safety