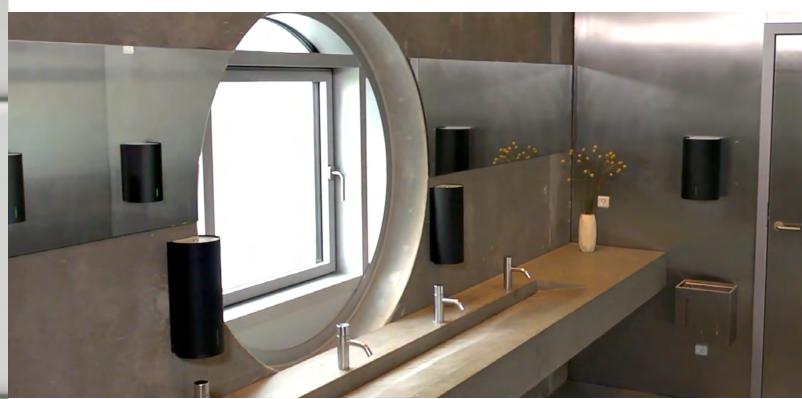

Many years' know-how and experience innovative BJÖRK range.

The idea of BJÖRK was to create an elegant, functional design as the basis for a new high-quality product range, embodying unique image.

classic Danish design tradition. The design is trend setting and stands out with its clean lines and timeless look.

Harmonisation is one of the key words behind the award-winning range. The series works as a family ensuring a consistency of have contributed to the development of the appearance and a complete solution, which is aesthetically pleasing to the eye.

> BJÖRK complements the existing range and preserves DAN DRYER's one of a kind

WWW.DANDRYER.COM

Alsikevej 8

DK-8920 Randers NV

+45 86 41 57 11 +45 86 41 60 89 Email: info@dandryer.com

· Powder coated stainless steel and aluminium · Certified in accordance with DIN EN 12221-1:2008 + A1:2013 · Rounded edges for optimum safety