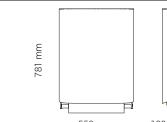

> BJÖRK complements the existing range and preserves DAN DRYER's one of a kind

WWW.DANDRYER.COM

Alsikevej 8

DK-8920 Randers NV

+45 86 41 57 11 +45 86 41 60 89 Email: info@dandryer.com

· Powder coated stainless steel and aluminium · Certified in accordance with DIN EN 12221-1:2008 + A1:2013 · Rounded edges for optimum safety

· Carrying capacity of up to 80 kg

· Torsion springs ensure the smooth and easy opening and closing motion

· Matt black, classic white and all RAL colours