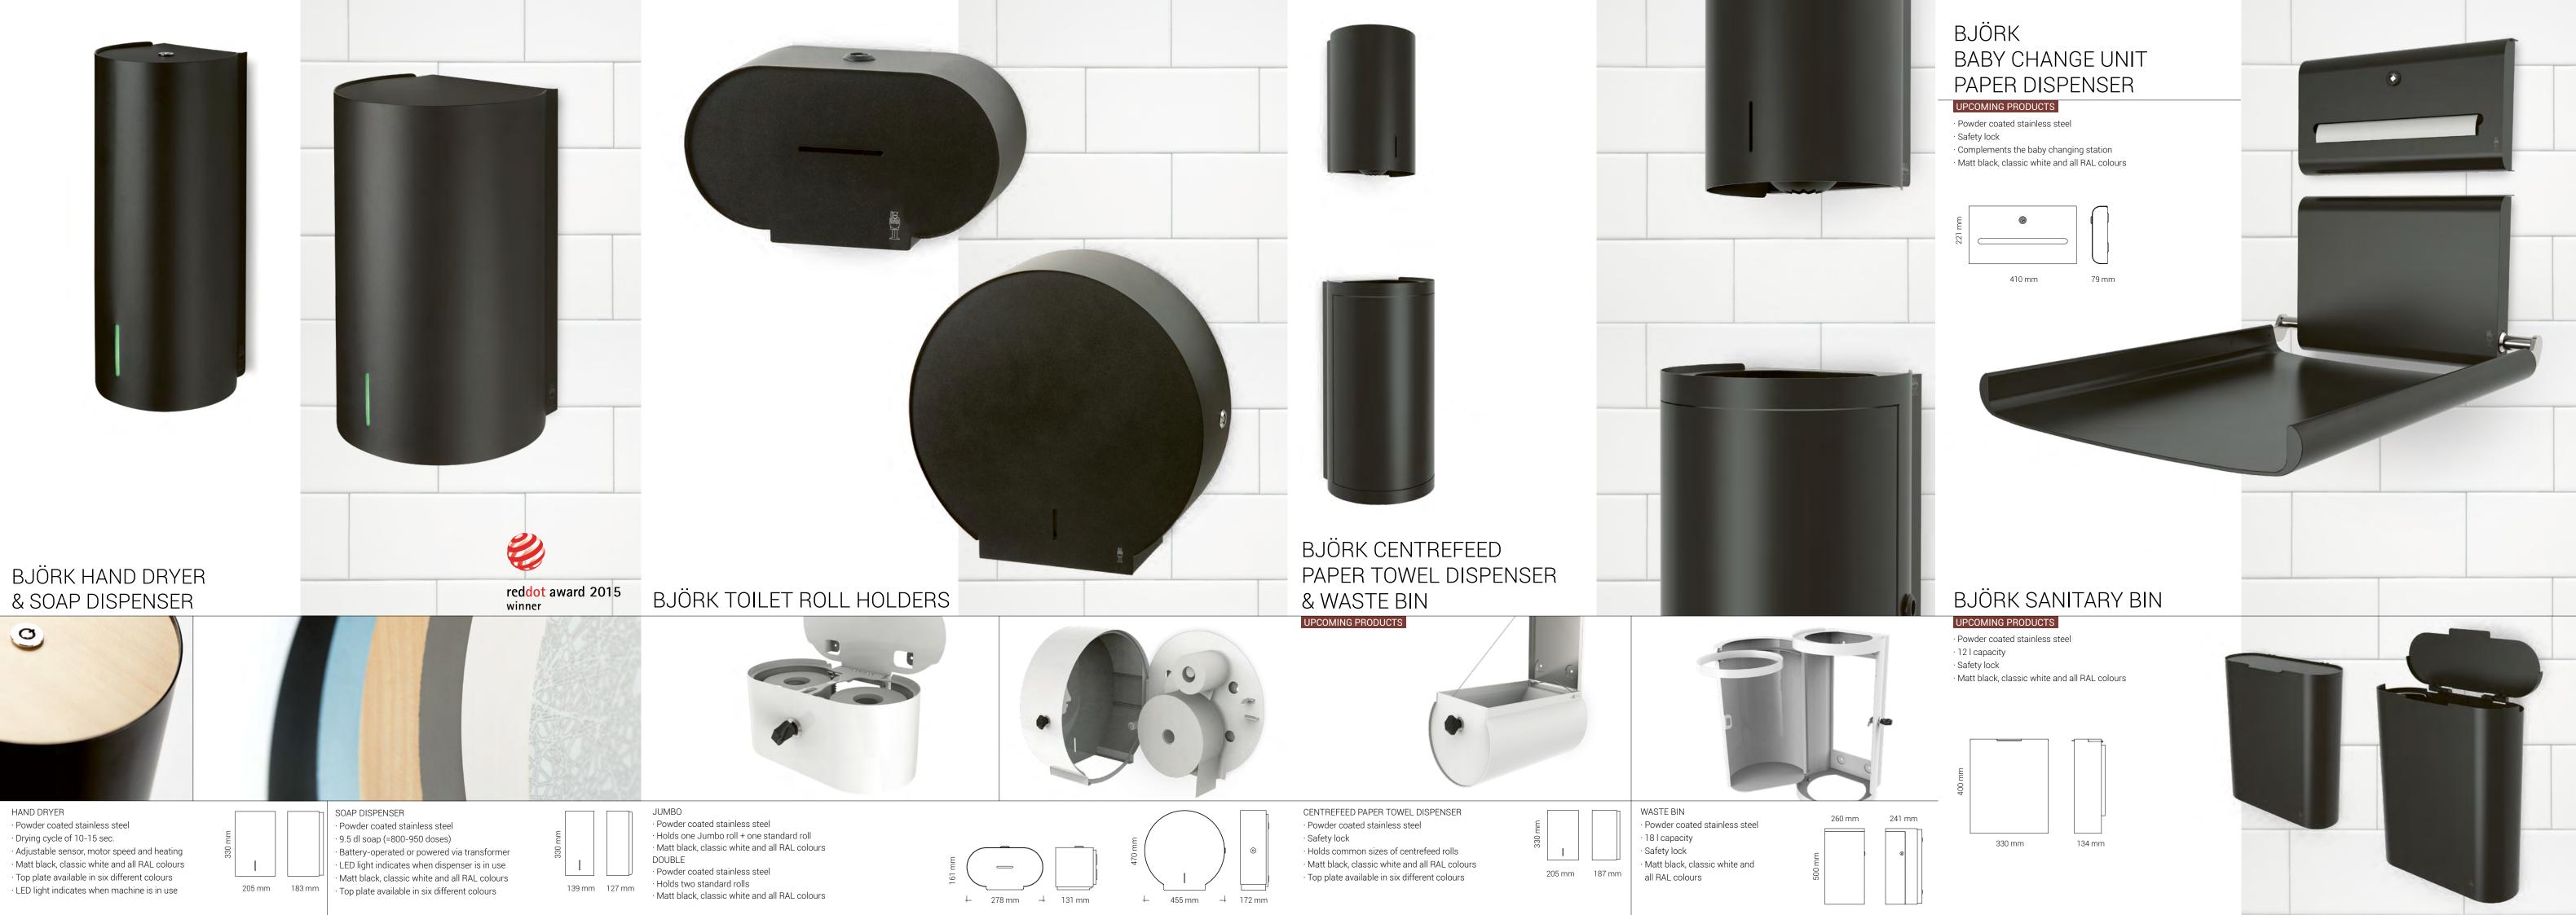

Many years' know-how and experience innovative BJÖRK range.

The idea of BJÖRK was to create an elegant, functional design as the basis for a new high-quality product range, embodying unique image.

classic Danish design tradition. The design is trend setting and stands out with its clean lines and timeless look.

Harmonisation is one of the key words behind the award-winning range. The series works as a family ensuring a consistency of have contributed to the development of the appearance and a complete solution, which is aesthetically pleasing to the eye.

> BJÖRK complements the existing range and preserves DAN DRYER's one of a kind

WWW.DANDRYER.COM

Alsikevej 8

DK-8920 Randers NV

+45 86 41 57 11 +45 86 41 60 89 Email: info@dandryer.com

· Powder coated stainless steel and aluminium · Certified in accordance with DIN EN 12221-1:2008 + A1:2013 · Rounded edges for optimum safety

· Carrying capacity of up to 80 kg

· Torsion springs ensure the smooth and easy opening and closing motion

· Matt black, classic white and all RAL colours